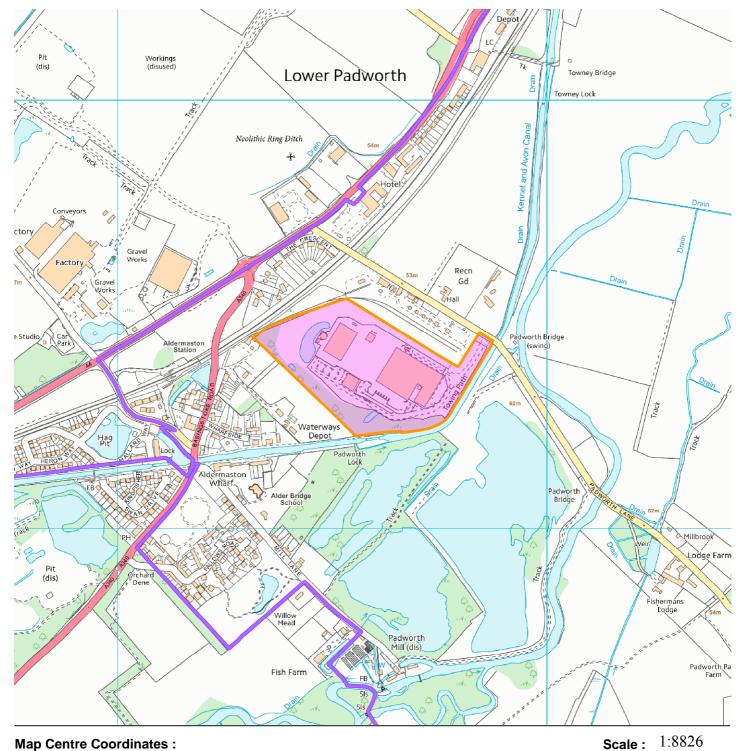

## 16/02725/MINMAJ

## Veolia Environmental Services, Padworth IWMF

## **Map Centre Coordinates:**

Reproduced from the Ordnance Survey map with the permission of the Controller of Her Majesty's Stationery Office © Crown Copyright 2003.

Unauthorised reproduction infringes Crown Copyright and may lead to prosecution or civil proceedings.

| Scale 1:8827 |     |     |     |     |  |
|--------------|-----|-----|-----|-----|--|
| m            | 110 | 220 | 330 | 440 |  |

| Organisation | West Berkshire Council |
|--------------|------------------------|
| Department   |                        |
| Comments     |                        |
| Date         | 04 January 2017        |
| SLA Number   | 0100024151             |